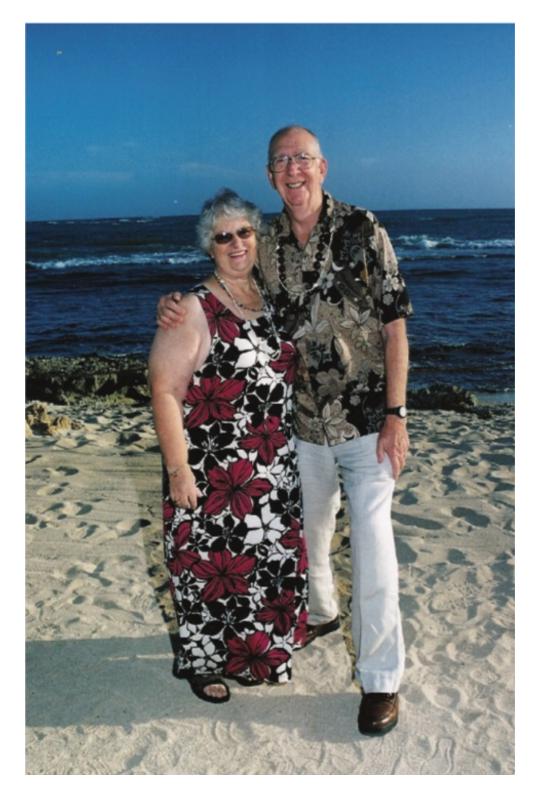

# VOLUNTEER FEATURE PROFILE

Helen and Doug Kaulbach have been volunteering with the Kelowna Museums Society for 14 years. Helen began in the archives dark room, organizing archival negatives that needed to be identified and made into contact prints. She introduced Doug to the museum where they both helped as events such as the Apple and Cherry Fairs and exhibit openings, with Doug serving wine and Helen responsible for photography. Helen and Doug are avid travelers, and when they are not exploring the world, they still help out with events and exhibit photography.

Thank you, Helen and Doug, for being a part of our team; we value your commitment to KMS.

Interested in joining our amazing team of volunteers? We are currently looking for welcome desk volunteers at all three museums! For more info: <u>info@kelownamuseums.ca</u>