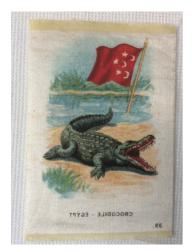

## FEATURED ARTEFACT: CIGARETTE SILKS

In the late 1800s, tobacco companies began producing collectable novelty items, including cards, ribbons and lighters. Some items were places inside cigar and cigarette boxes, while other were given in exchange for coupons that came inside the boxes.

Silks came in collectable sets featuring a wide range of subject matter, from plants and animals to flags and famous people. The silk pictured here in from a series depicting animals and their national flags.

#### Crocodile with the 1881-1922 Egyptian flag. 2009.091.003