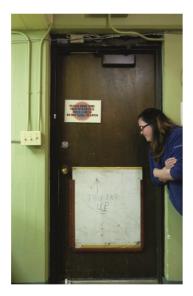

# KELOWNA PUBLIC ARCHIVES MAKEOVER

Have you seen an uglier door?

We love the Kelowna Public Archives, but it is overdue for a makeover! The storage facilities are top grade, but the décor inside the research room leaves much to be desired. Comfortable chairs for researchers, a new research desk and monitor, a touch of paint, and new door are some of the planned improvements.

Help us raise \$2,500 to brighten up this important repository for local history, utilized by hundreds of researchers every year. Use the attached form, donate online at <u>kelownamuseums.ca</u>, phone us, or drop by in person. Donors will be recognized on signage inside the Kelowna Public Archives.