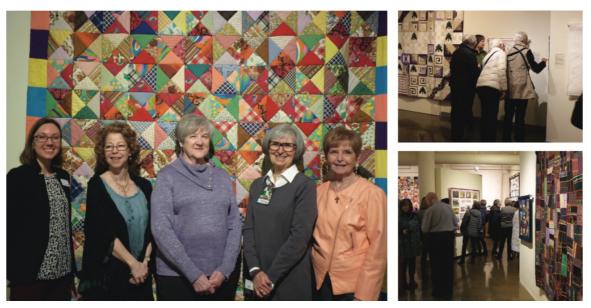

### Needle and Thread: The Art of Quilting

A WAY WAY A WAY A

Amanda Snyder (Curatorial Manager) with Maureen Clayton, Nell Kroker, Mary Fabris, and Laurie Turik, members of the Orchard Valley Quilters Guild.

The Okanagan Heritage Museum has a new exhibition that features the coziest form of artistic expression — quilts!

Centuries ago, women stitched scraps of fabric and discarded clothing together to keep their families warm at night. Today, quilters combine new textiles, tools and techniques to create quilts for decorative, and practical, purposes.

Members of the Orchard Valley Quilters Guild have contributed over half of the quilts on display. Some of the works combine traditional designs with modern methods, while other are the product of pure imagination. Cat hair, charms, beads, burnt fabric and even a wasp nest have been used as embellishments.

Quilts from the Kelowna Museums' collection provide historical context for the contemporary quilts. Amongst our favourites are the tradition yo-yo patchwork quilt, crazy quilt, and red and white embroidered quilt. Together, the quilts on display represent thousands of hours of planning, cutting and stitching.